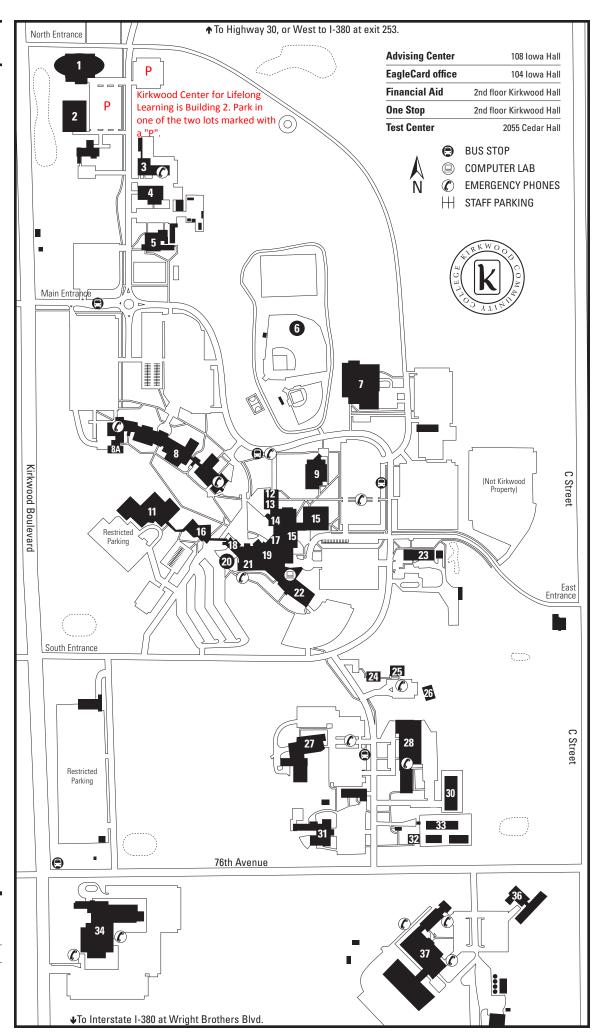

## KIRKWOOD MAIN CAMPUS LOCATOR MAP

| Admissions, Iowa Hall               | 18    |
|-------------------------------------|-------|
| Animal Health Technology            | 31    |
| Arts & Theatre Annex                | 23    |
| Automotive Collision Repair         | 4     |
| Automotive Technology               | 3     |
| Ballantyne Auditorium, Iowa Hall    | 19    |
| Baseball/Softball Fields            | 6     |
| Benton Hall                         | 12    |
| Bookstore, Benton Hall              | 13    |
| Building 32, 32A & 32B              | 25    |
| Campus Health                       | 18    |
| Campus Security                     | 5     |
| Cedar Hall                          | 15    |
| Cedar Rapids Animal Control         | 30    |
| Continuing Education                | 2     |
| Diamond V                           | 31    |
| EagleTech, Benton Hall              | 12    |
| Facilities and Security             | 5     |
| Heritage Agency on Aging East       | 26    |
| Heritage Agency on Aging West       | 24    |
| Horticulture/Floral Careers         | 27    |
| Iowa Equestrian Center              | 37    |
| lowa Hall                           | 17-21 |
| Johnson Hall                        | 9     |
| Jones Hall                          | 7     |
| Katz Family Healthcare Sim. Center  | 8A    |
| Kirkwood Center for Lifelong Learni | ng 2  |
| Kirkwood Hall                       | 16    |
| Library                             | 14    |
| Linn Hall                           | 8     |
| Mail Services, Iowa Hall            | 20    |
| Mansfield Center                    | 21    |
| Mansfield Swine Education Center    | 33    |
| Michael J Gould Recreation Center   | 1     |
| Nielsen Hall                        | 22    |
| Raptor Center                       | 32    |
| The Hotel at Kirkwood Center        | 34    |
| Tippie Beef Education Center        | 36    |
| Transamerica                        | 11    |
| Washington Hall                     | 28    |
|                                     |       |

North of main campus (.6 mile) Kirkwood Continuing Education Training Center

Transportation & Driving Programs

Environmental Health & Safety